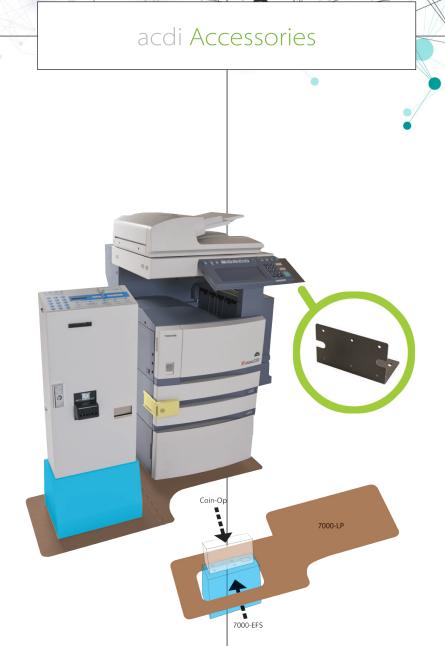

#### 7000-EFS

The 7000EFS is a secure base stand for various models of coin-ops. The hardened steel base elevates your coin-op to a user-friendly height. The 7000EFS also works in conjunction with the 7000LP, sliding up through the bottom of the locking plate; This tamper-proof solution makes it a pleasurable and secure experience for the end-user.

### 7000-LP

The 7000LP is a locking security plate made of hardened steel and designed to slip over the 7000-EFS secure base stand.

## **ProxBracket Kit**

"L" shaped universal bracket to attach a Prox reader to a copier. The kit comes with mounting screws, adhesive and a cord management system.