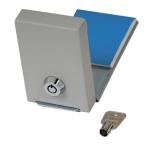

## PAPER DRAWER LOCK (ACDL-114)

The ACDL-114 Paper tray lock fits almost all copiers and mfps. Protect against unauthorized access to your paper stock with the Paper Drawer Lock. The Paper Drawer Lock from ACDI is a very convenient and low cost solution to paper tray security.

- Front cover removes easily for paper access
- ACDL-114 mounts in minutes to your equipment
- No tools are required for installation
- Provides a secure paper tray for controlled paper stock

Do you manage paper stock for multiple copiers? Do you need multiple paper tray locks? For ease of management, you can order your paper tray locks keyed alike; one key for all your paper security needs.