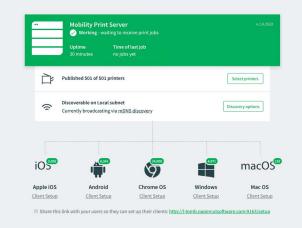

#### Simple self-setup for users

Point users to a self-setup page to find shared network printers themselves and ease the load on your IT team.

#### Chromebooks and beyond

Auto-install drivers to print from a mix of Chromebooks, iPads, iPhones, Macs, Windows, and Android devices.