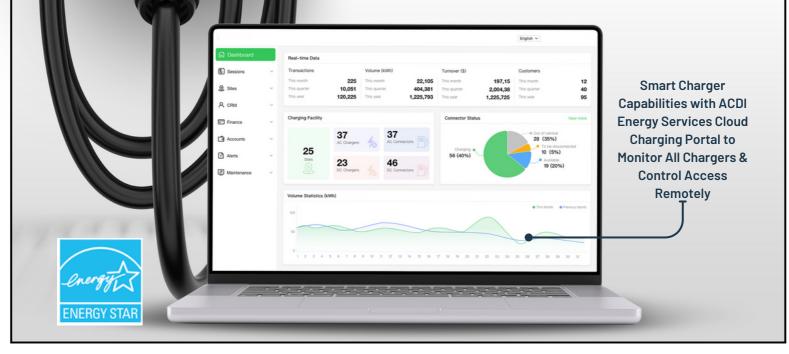

#### **ACDI ENERGY SERVICES CHARGING PORTAL**

Our network management software lets you track and manage EV charging from your computer or mobile device, allowing you to control station access, pricing, along with hours of operation. Smart features like demand response and dynamic load balancing help with reducing operation costs.