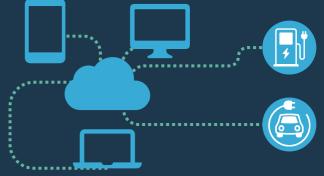

#### **ACDI ENERGY SERVICES CHARGING PORTAL**

Our network management software lets you track and manage EV charging from your computer or mobile device, allowing you to control station access, pricing, along with hours of operation. Smart features like demand response and dynamic load balancing help with reducing operation costs.