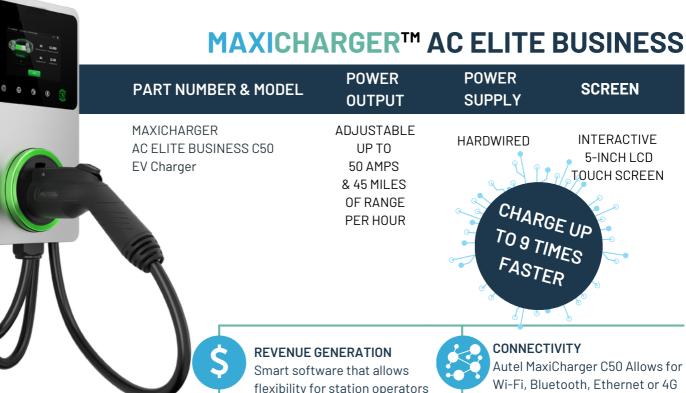

# MAXICHARGER™ AC ELITE BUSINESS

## **KEY FUNCTIONS & FEATURES:**

- Safe & Reliable UL® Certified
- Industry Leading Environmental Resistance Against Water & Dust
- 24/7 Customer Support Line
- Connect with Bluetooth, Wi-Fi, Ethernet Cable, or 4G Cellular
- Engineered with the Highest Quality Materials
- Automatic Firmware Updates
- Ergonomic Connector Design for Comfort and Ease of Use
- Flexible Power Output Up to 50A, Adjustable Through Integrated Hardware & Software
- 5-Inch LCD Touch Screen to Easily Control Charging & Monitor Usage
- Quick and Easy Installation

flexibility for station operators to collect fees from EV drivers.

**CHARGING STATUS INDICATOR LIGHTS** LED lights on face of charger clearly indicate the status of your charger.

**CABLE LENGTH** Industry leading with a generous 25' cord to maximize reach.

Cellular Connection, Giving You the Flexibility to Connect the Way that Works Best for You.