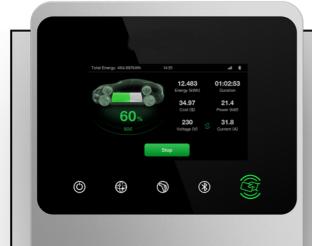

## **KEY FUNCTIONS & FEATURES:**

- Safe & Reliable UL® Certified
- Industry Leading Environmental Resistance Against Water & Dust
- 24/7 Customer Support Line
- Connect with Bluetooth, Wi-Fi, Ethernet Cable, or 4G Cellular
- Engineered with the Highest Quality Materials
- Automatic Firmware Updates
- Ergonomic Connector Design for Comfort and Ease of Use
- Flexible Power Output Up to 50A, Adjustable Through Integrated Hardware & Software
- 5-Inch LCD Touch Screen to Easily Control Charging & Monitor Usage
- Quick and Easy Installation

#### **ACDI ENERGY SERVICES CHARGING PORTAL**

Our network management software lets you track and manage EV charging from your computer or mobile device, allowing you to control station access, pricing, along with hours of operation. Smart features like demand response and dynamic load balancing help with reducing operation costs.