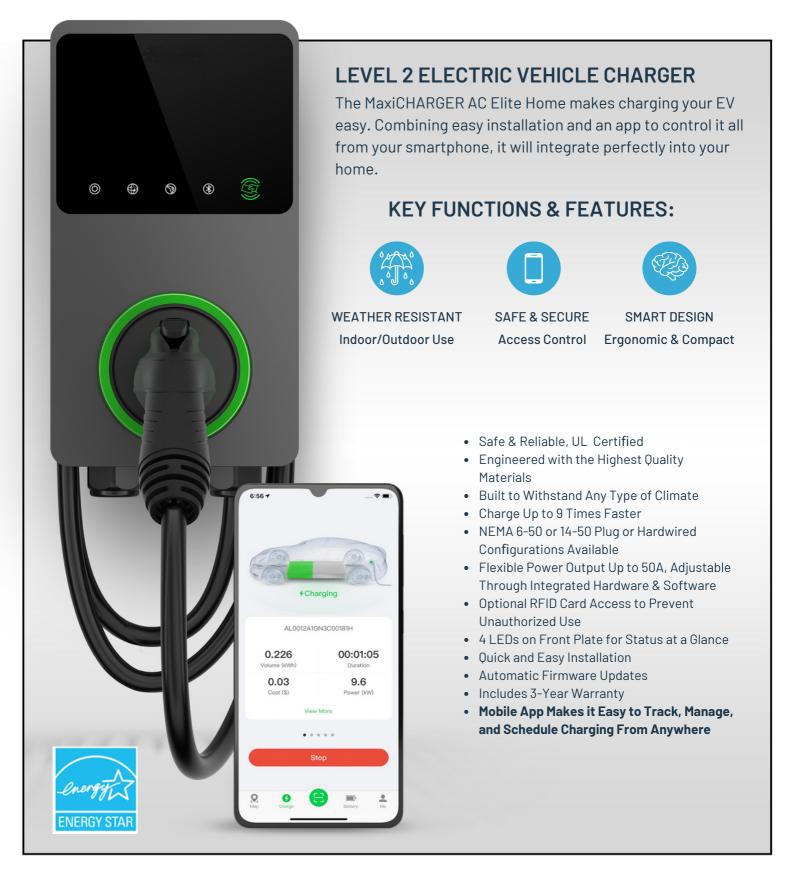

## SMART CHARGING FROM YOUR SMART DEVICE

Charging your electric vehicle is even easier than filling a gas tank. Now, with the Mobile App, monitoring your charging process is quicker and more convenient than ever. At the tap of a finger, you can track, manage, and optimize your EV charging at any time.

4

Optimize Your Charging Routine to Complement Your Lifestyle. Start, Stop or Schedule Charging Using Remote Access, Straight from Your Smart Device.

Receive Notifications When Your Car is Done Charging,

Track Your Energy Consumption & Estimate Your Utility Costs, Easily Accessible On Your App.