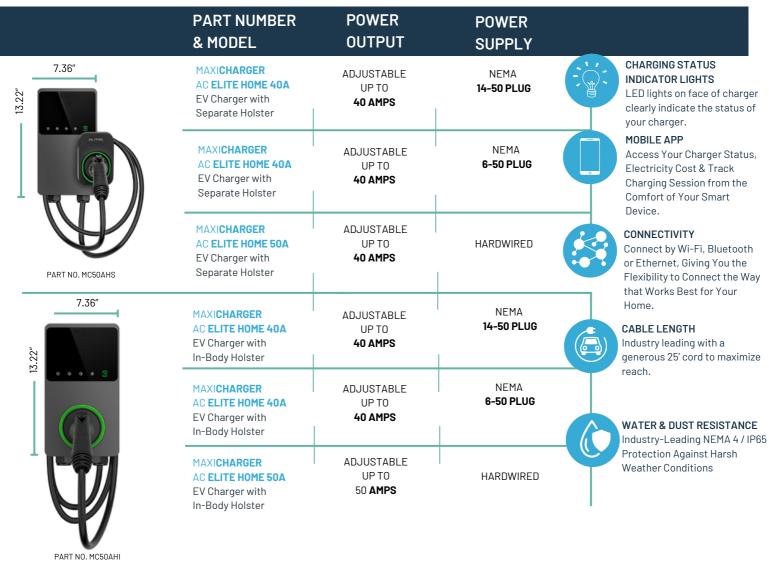

\*MaxiCHARGER AC Elite Home Electric Vehicle Charger is a Level 2 AC Charger - Need 208-240 Volt